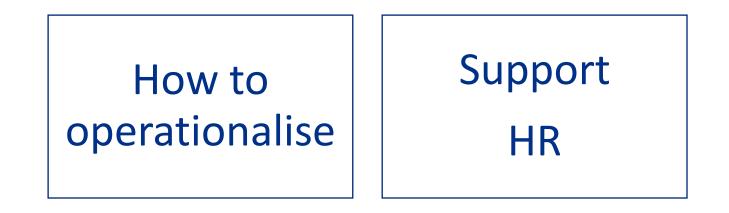

Triangulates with what managers wanted from the workshop

- To know how to operationalise Flexible working
- HR support
- Policy and guidance

Resistance appeared to be due to a fear of working outside of guidelines, a nervousness about upsetting staff and worry over not being able to roster staffing.

Leaders wanted knowledge, support and permission/ authority to act in order to; 1) know how to operationalise Flexible Working, 2) have clarification of HR processes, practices and policy around flexible working 3) and confirmation that HR would advise and support.