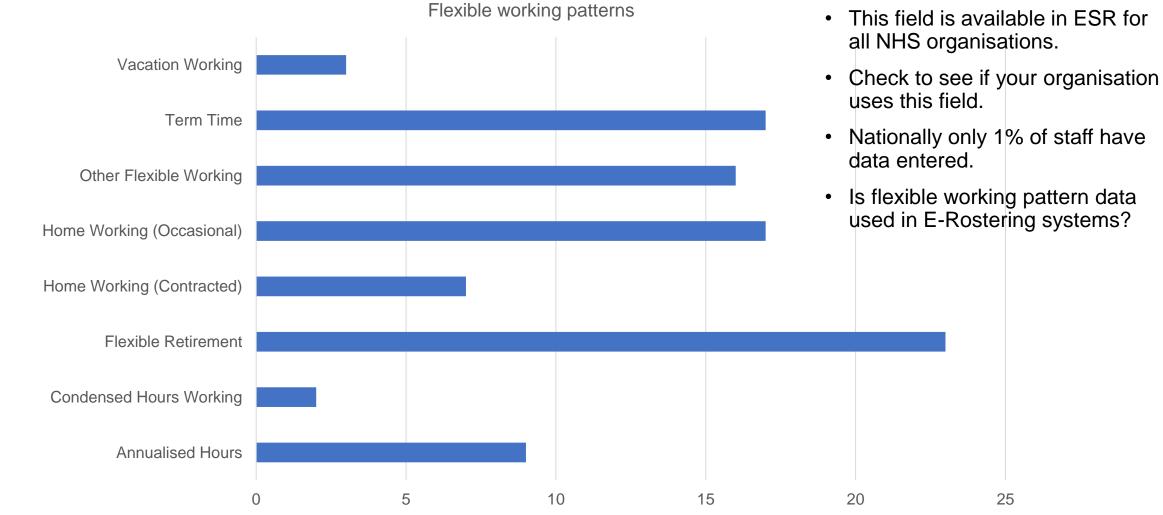

ttps://timewise.co.uk/nhs-flex-for-the-future-programme-resource-library/







#### **Specialist speakers**

#### Richard Watson Analytical Manager NHS England & NHS Improvement





16





#### Accessing ESR data

Richard Watson Assoc CIPD

Pronouns he/him

Workforce Analyst

People Directorate

NHS England and NHS Improvement



### ESR (Electronic Staff Record)



- Human Resources and Payroll system.
- Recruitment, training, workforce planning and payroll etc.
- Hire to retire workforce management solution.
- ORACLE high performance and multi-level database.
- NHS-wide.
- National, regional, system and local provision.
- Business Intelligence Dashboards









#### Trust workforce data sources





#### ESR systems example organisation structure





## Flexible working patterns



#### Information requests

- Speak to workforce information colleagues, usually found in Human Resources.
- Give an overview of the programme context and what you wish to achieve.
- Share documents and templates with them.
- Explain how the data will be used and who it will be shared with.
- Ask for specifics such as:
  - Ask for aggregated non-identifiable data to reduce IG issues.
  - Time periods at what point(s) in time should the data relate to?
  - Headcounts and/or whole time equivalents (WTE)?
  - Organisation level, Staff groups, job roles etc.
  - Tabular and/or charts (try to give examples)
  - Deadline when do you need the data by? (try to give plenty of notice)





#### **Specialist speakers**





For more information visit **model.nhs.uk** 









## Q&A



Additional Q