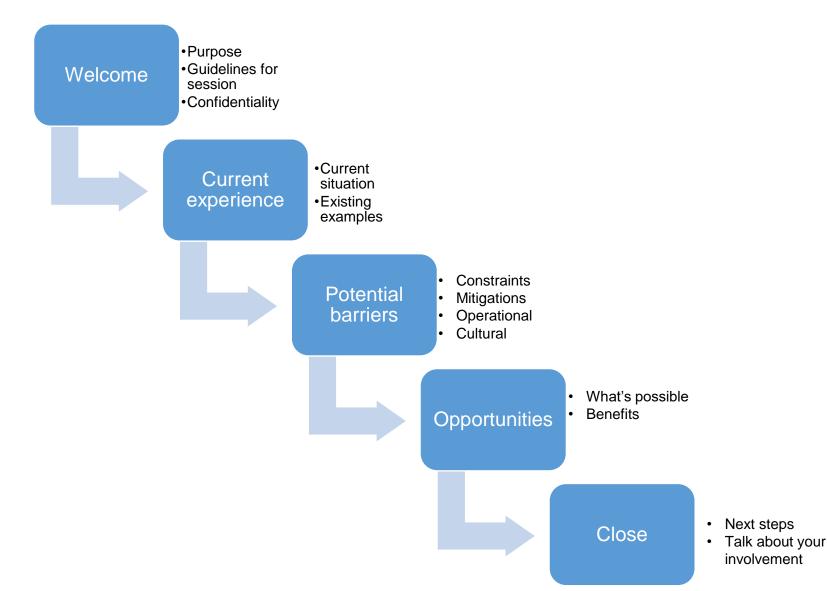

## Focus groups

- To engage stakeholders, spark interest & start to shift mindsets
- To understand day to day experience
- To identify possibilities for change and improvement
- To identify potential barriers and operational constraints
- To generate honest and open conversation and opinion

Who will you invite...

- Employees?
- Leaders and/or Managers?
- Key work groups by role, band, division?
- Experience of working flexibly and/or managing flexible teams?

28

## Running focus groups

- Clarity of purpose, invitees, confidentiality, use of data
- Creating a safe environment
- Selection of sample
- Practicalities virtual / in person, length of session
- Capturing notes / recording
- Use of scores / ratings
- Interactive apps like mentimeter / slido to help gather and consolidate views