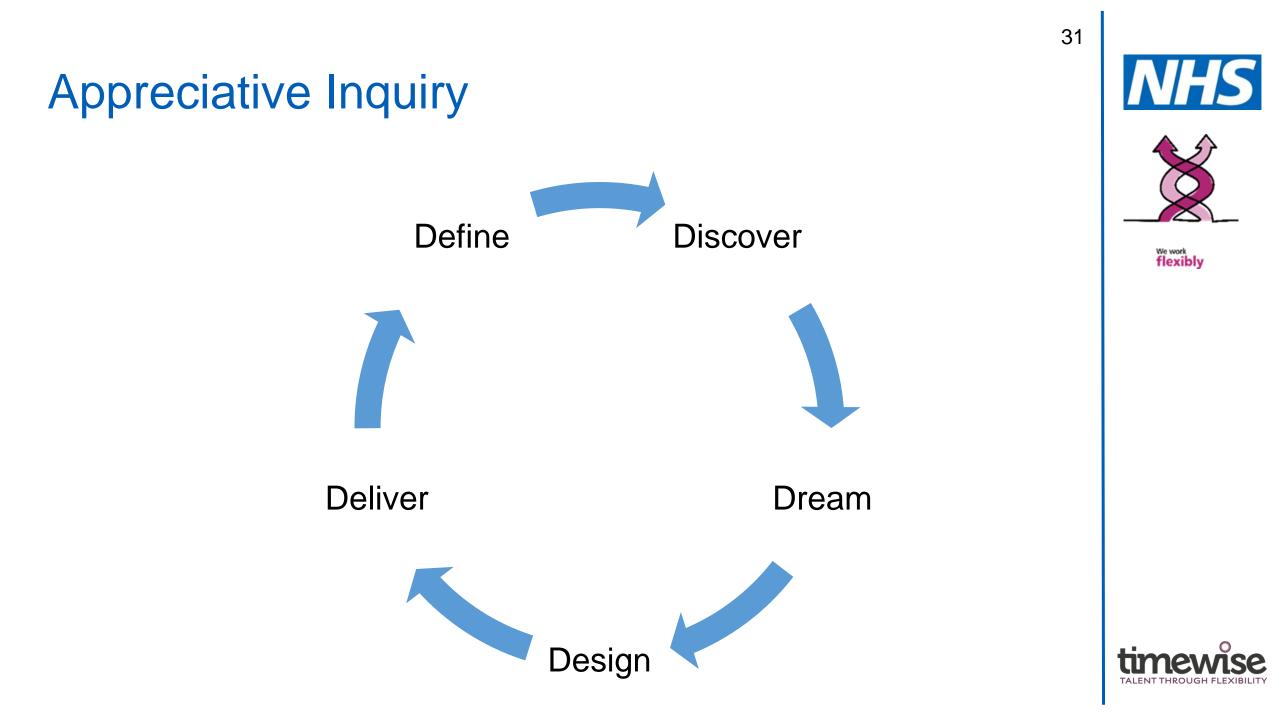

We needed to change behaviours and attitudes to enable us to overcome resistance from line mangers to supporting flexible working.

**Methods:** An in-action research design was adopted incorporating an appreciative inquiry methodology.

- Action research identifies practical solutions to pressing concerns through the combination of action and reflection with the participation of practitioners and researchers.
- Appreciative inquiry is a strength based positive change management approach.

Define: What do you want to take away from attending this workshop?

Policy and Guidance

#### Discover: What works well to support staff to work flexibly?

| What works sell to support<br>Staff to bank Floridy                                              |
|--------------------------------------------------------------------------------------------------|
| Team working APP. Dach.                                                                          |
| Clear discussion - Communication                                                                 |
| Organisation - matting Workreauest                                                               |
| Where eraster is working well.                                                                   |
| Clear Process + quicklines.<br>Rules.<br>Transparances of Process.                               |
| Recentment law utilize senter<br>DecP Diving Rotas. Tenty R/U.<br>HR SciPat. Allocate on Arrival |

#### Dream: Staff were asked what would an ideal world look like?

#### Design: What leaders wanted flexible working to look like in their area

- **EQUITY** Transparent, sustainable, fair processes
- PERMISSIONS New components to be added to E-Roster to be able to meet KPI's
- **FUNCTIONALITY** in E-rostering to be able to rota part shifts
- To explore the option of a virtual ward where staff can offer hours they are able to work and for staff to be able to state if they can work part of a shift
- ENGAGEMENT Staff to be engaged with the process
- INSIGHT and appreciation of the benefits of flexible working
- **OPENNESS** Leaders would be flexible, and all staff would understand why flexibility works

#### Deliver: How will you take this project forward in your area?

- Seek to understand the flexible working practices for individual areas
- To review all patterns and formalise processes
- To consult staff in individual areas
- Review/ refresh policy
- Conversations with staff that are exiting the organisation/ retiring
- Marketing clarification of flexible shift options at recruitment
- Matrons to work with teams to look at flexibility
- Deep dive staff rotas -
- Agree timescales for flexible working reviews