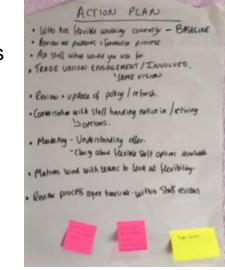

#### Deliver: How will you take this project forward in your area?

- Seek to understand the flexible working practices for individual areas
- To review all patterns and formalise processes
- To consult staff in individual areas
- Review/ refresh policy
- Conversations with staff that are exiting the organisation/ retiring
- Marketing clarification of flexible shift options at recruitment
- Matrons to work with teams to look at flexibility
- Deep dive staff rotas -
- Agree timescales for flexible working reviews