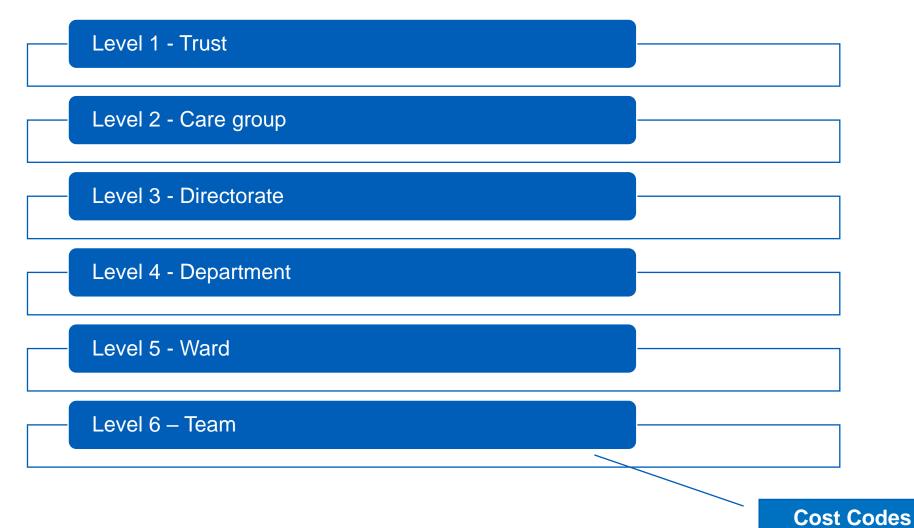

|

#### https://timewise.co.uk/nhs-flex-for-the-future-programme-resource-library/







#### **Specialist speakers**

#### Richard Watson Analytical Manager NHS England & NHS Improvement





16





#### Accessing ESR data

Richard Watson Assoc CIPD

Pronouns he/him

Workforce Analyst

People Directorate

NHS England and NHS Improvement



### ESR (Electronic Staff Record)



- Human Resources and Payroll system.
- Recruitment, training, workforce planning and payroll etc.
- Hire to retire workforce management solution.
- ORACLE high performance and multi-level database.
- NHS-wide.
- National, regional, system and local provision.
- Business Intelligence Dashboards









#### Trust workforce data sources





#### ESR systems example organisation structure





## Flexible working patterns



#### Information requests

- Speak to workforce information colleagues, usually found in Human Resources.
- Give an overview of the programme context and what you wish to achieve.
- Share documents and templates with them.
- Explain how the data will be used and who it will be shared with.
- Ask for specifics such as:
  - Ask for aggregated non-identifiable data to reduce IG issues.
  - Time periods at what point(s) in time should the data relate to?
  - Headcounts and/or whole time equivalents (WTE)?
  - Organisation level, Staff groups, job roles etc.
  - Tabular and/or charts (try to give examples)
  - Deadline when do you need the data by? (try to give plenty of notice)





#### **Specialist speakers**





For more information visit **model.nhs.uk*