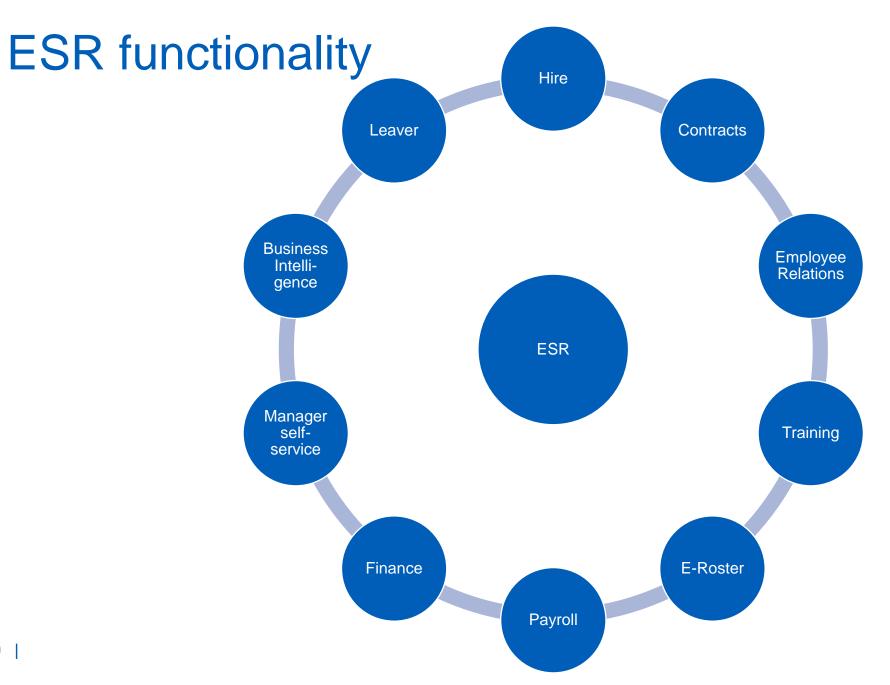

### ESR (Electronic Staff Record)

- Human Resources and Payroll system.
- Recruitment, training, workforce planning and payroll etc.
- Hire to retire workforce management solution.
- ORACLE high performance and multi-level database.
- NHS-wide.
- National, regional, system and local provision.
- Business Intelligence Dashboards

#### Trust workforce data sources

#### ESR systems example organisation structure