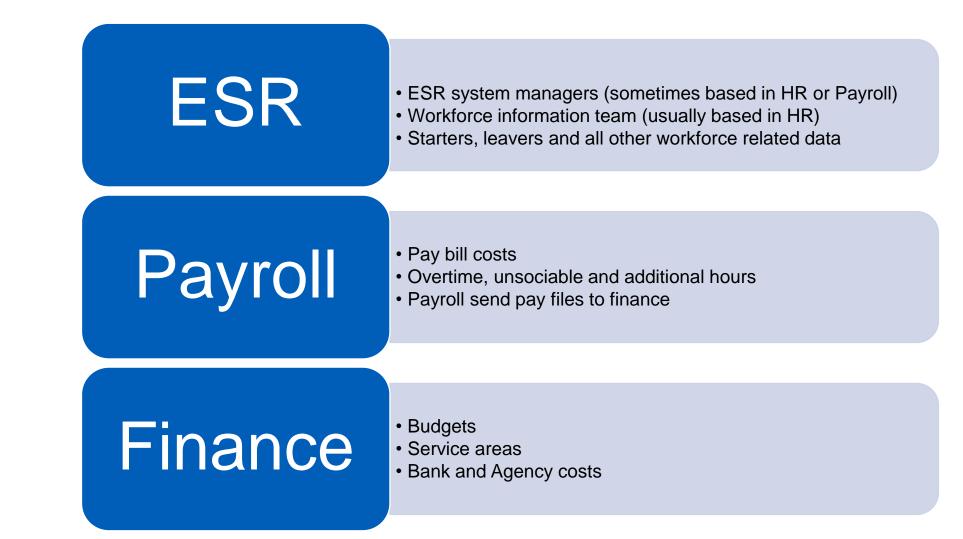

#### Trust workforce data sources

#### ESR systems example organisation structure