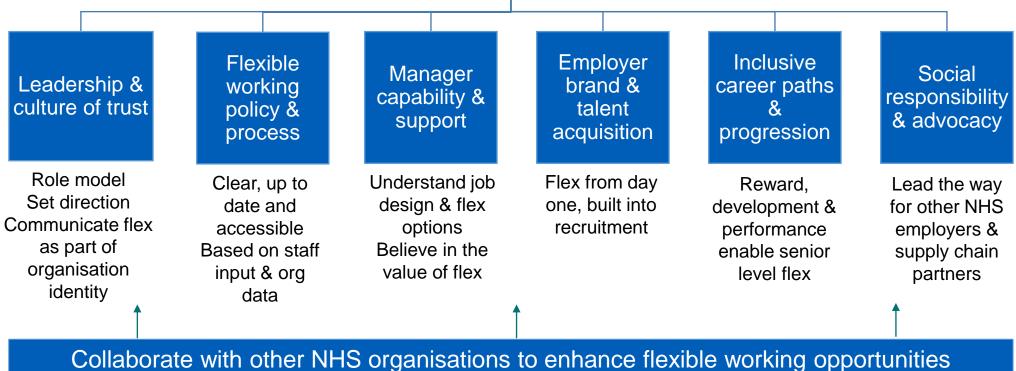

## Staff survey results – question 5(H)

# Interactive Results

Drill down and filter results in a set of easy to use dashboards

13

We work flexibly

https://www.nhsstaffsurveys.com/

#### Staff survey results – analysis of 5(H)