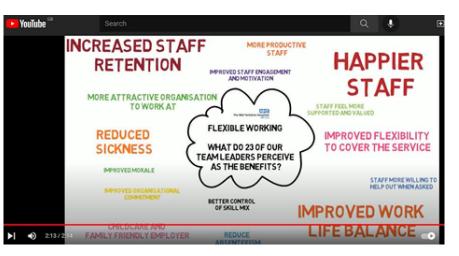

#### Improved outcomes

- Better retention of staff & reduced exits from the organisation stating the reason as work life balance.
- Reduce number of staff swapping shifts
- Appreciation of each other's roles and personal circumstances
- Increased work life balance results on staff survey
- Two way flexibility